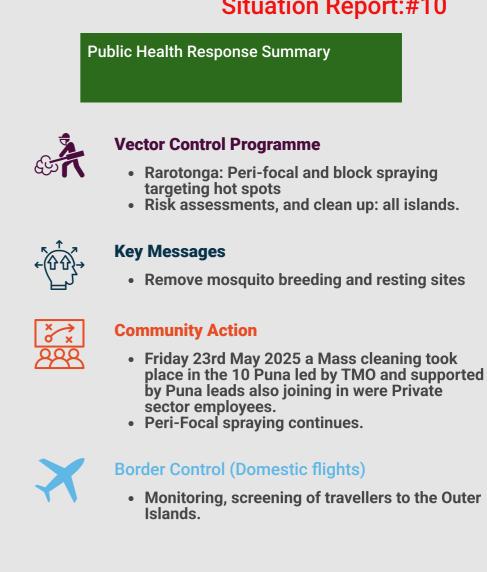

# **Cook Islands 2025 Dengue Type 1- Outbreak**



**Total test taken** 

0

0

Deaths

Pa Enua Cases





time of onset of symptoms/diagnosis up to 10 days

### Situation Report:#10



| #  | Puna       | DENV-1 | DENV-2 | Confirmed | Total |
|----|------------|--------|--------|-----------|-------|
| 1  | Titikaveka |        |        | 3         | 3     |
| 2  | Ngatangiia |        |        | 2         | 2     |
| 3  | Matavera   |        |        | 1         | 1     |
| 4  | Тирара     | 1      | 1      | 7         | 9     |
| 5  | Takuvaine  |        |        |           | 0     |
| 6  | RAPA       |        |        |           | 0     |
| 7  | Nikao      |        |        | 3         | 3     |
| 8  | Ruaau      | 2      |        |           | 2     |
| 9  | Akaoa      |        |        |           | 0     |
| 10 | Murienua   |        |        | 1         | 1     |
|    | TOTAL      | 3      | 1      | 17        | 21    |



**NOTES:** 

Total Cases list brings us t