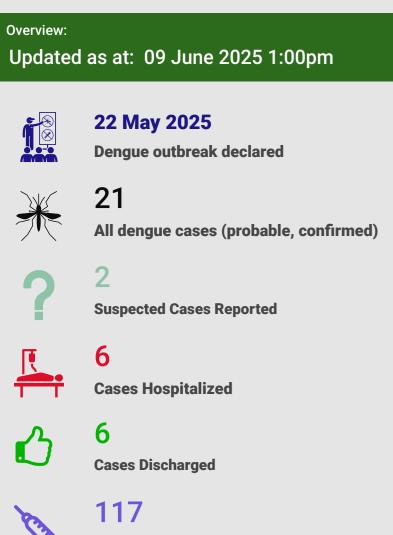

# **Cook Islands 2025 Dengue Type 1- Outbreak**

**Total test taken** 

0

0

Deaths

Pa Enua Cases

time of onset of symptoms/diagnosis up to 10 days

**NOTES:** 

Total Cases list brings us to a total of 21.

With only 5 ACTIVE cases

ALL previous 16 cases have recovered Dengue.