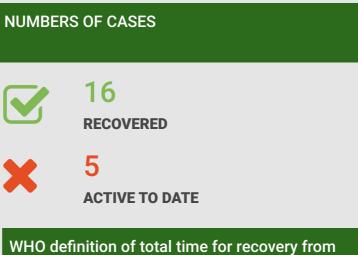

**NOTES:** 

Total Cases list brings us to a total of 21.

With only 5 ACTIVE cases

ALL previous 16 cases have recovered Dengue.