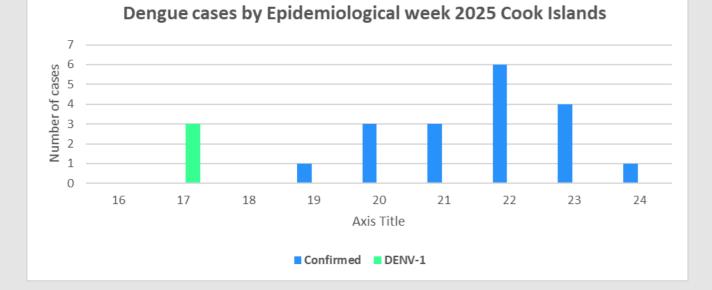

#### Please note 1st case in February not included in the below graph

Please note no Home and Peri-Focal spraying has taken place to date.