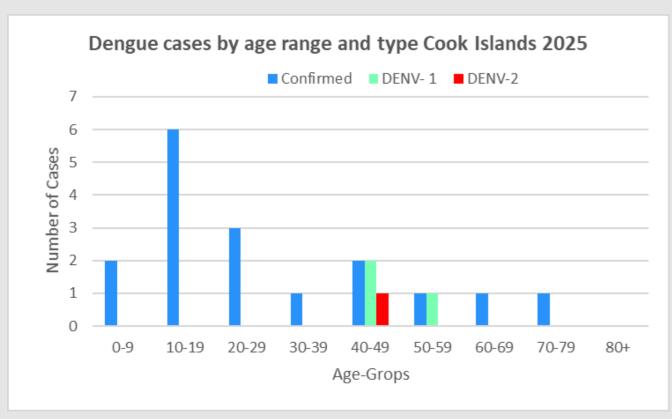

#### Please note 1st case in February not included in the below graph

Please note no Home and Peri-Focal spraying has taken place to date.