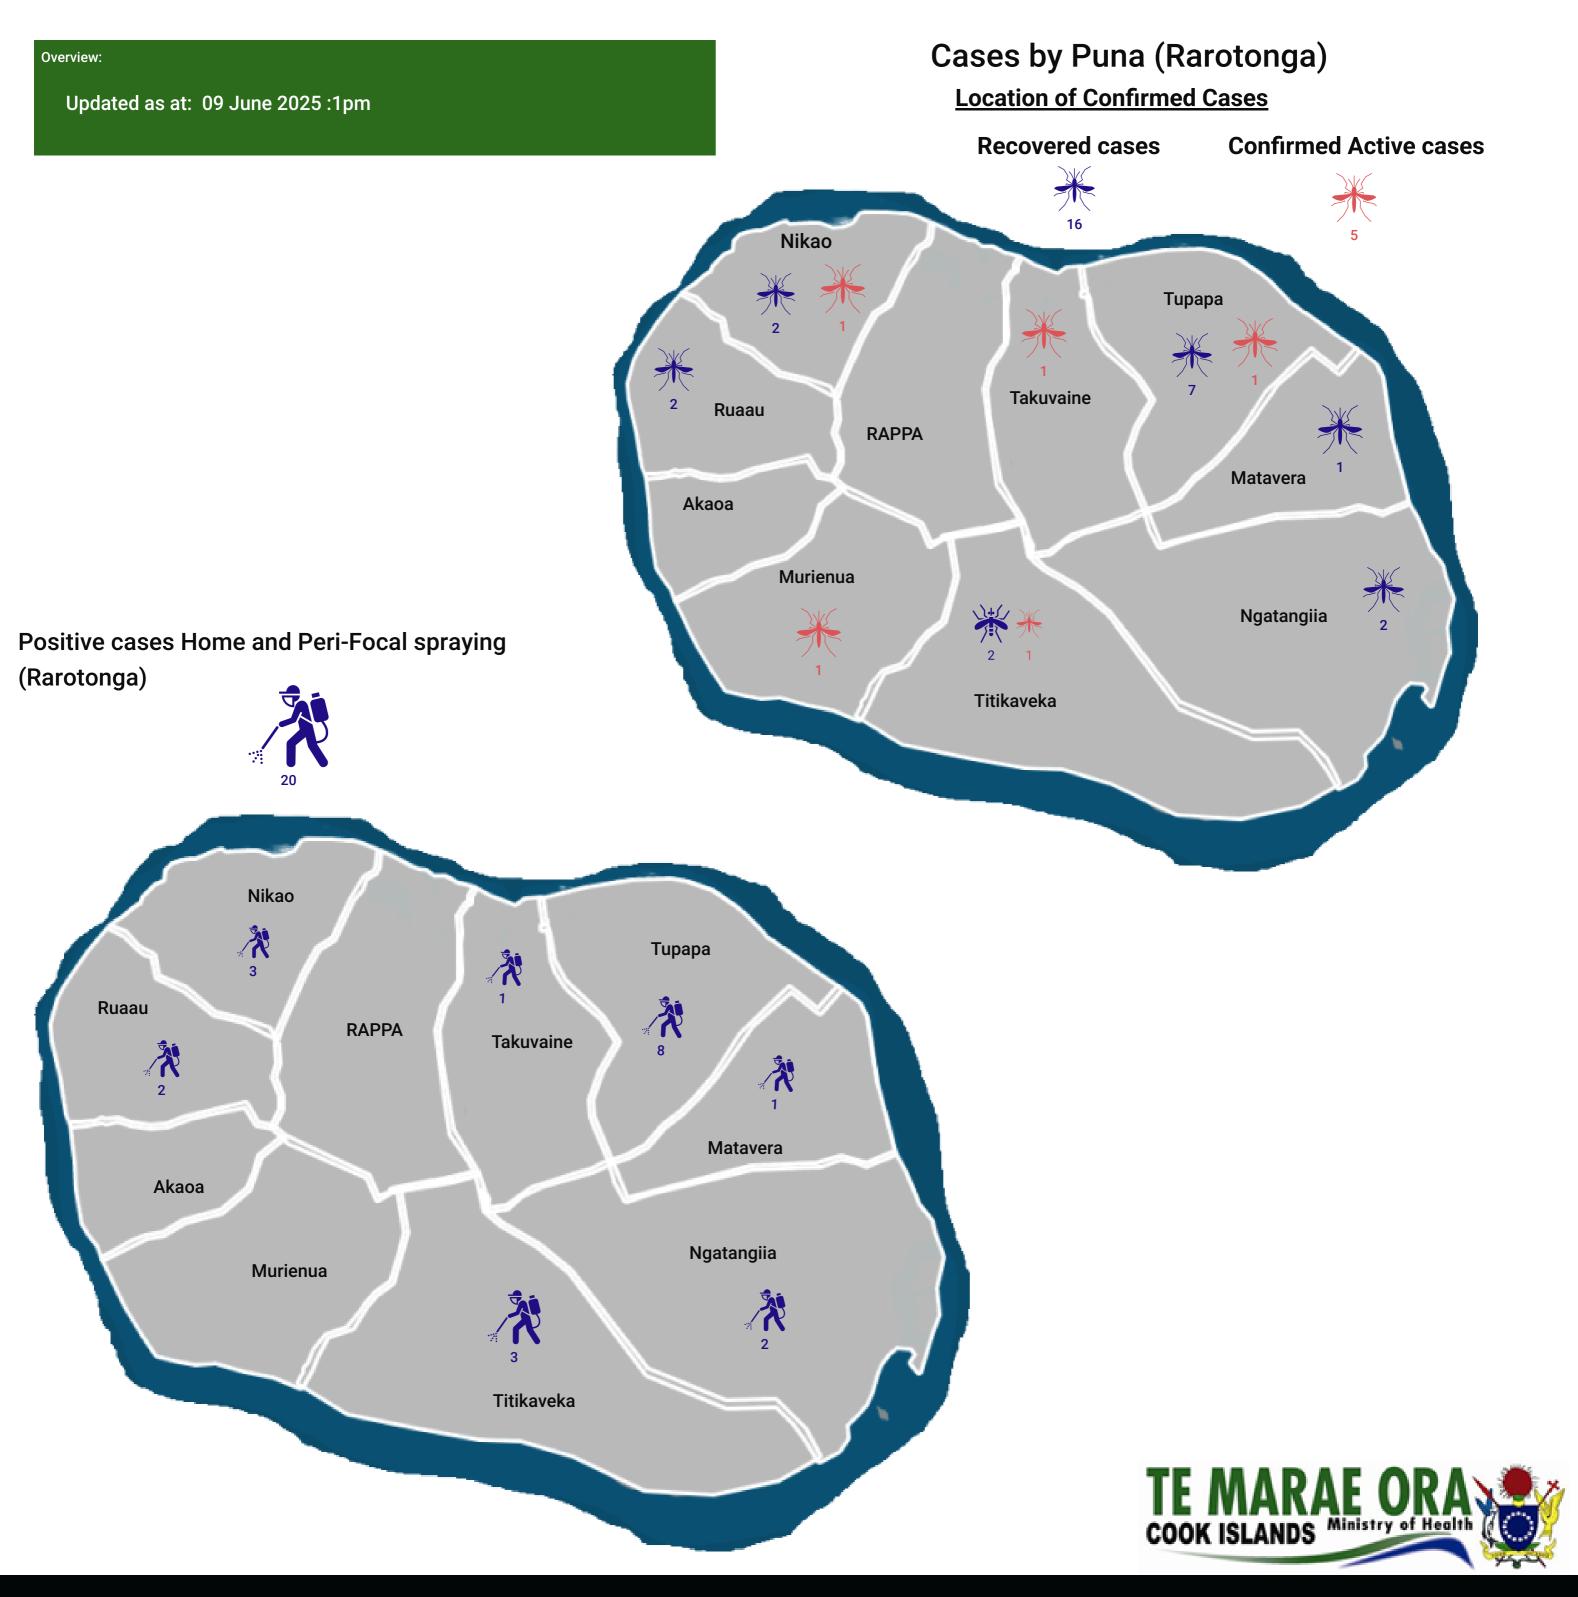

### Situation Report:#10

| #  | Puna       | DENV-1 | DENV-2 | Confirmed | Total |
|----|------------|--------|--------|-----------|-------|
| 1  | Titikaveka |        |        | 3         | 3     |
| 2  | Ngatangiia |        |        | 2         | 2     |
| 3  | Matavera   |        |        | 1         | 1     |
| 4  | Тирара     | 1      | 1      | 7         | 9     |
| 5  | Takuvaine  |        |        |           | 0     |
| 6  | RAPA       |        |        |           | 0     |
| 7  | Nikao      |        |        | 3         | 3     |
| 8  | Ruaau      | 2      |        |           | 2     |
| 9  | Akaoa      |        |        |           | 0     |
| 10 | Murienua   |        |        | 1         | 1     |
|    | TOTAL      | 3      | 1      | 17        | 21    |

**NOTES:** 

Total Cases list brings us to a total of 21.

With only 5 ACTIVE cases

ALL previous 16 cases have recovered Dengue.