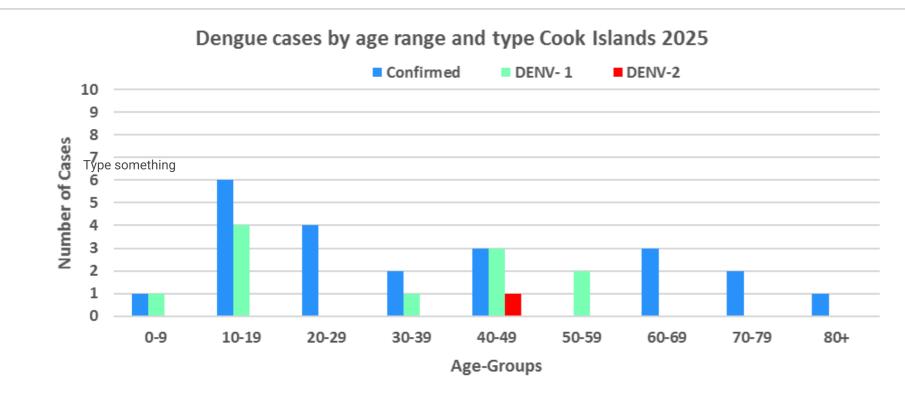

#### **Number of Cases**

**27** 

**RECOVERED** 

**ACTIVE TO DATE** 

WHO definition of total time for recovery from time of onset of symptoms/diagnosis up to 10 days

| #  | Puna       | Confirmed | DENV-1 | DENV-2 | Total |
|----|------------|-----------|--------|--------|-------|
| 1  | Titikaveka | 3         | 2      |        | 5     |
| 2  | Ngatangiia | 4         | 1      |        | 5     |
| 3  | Matavera   | 1         | 1      |        | 2     |
| 4  | Tupapa     | 2         | 5      | 1      | 8     |
| 5  | Takuvaine  | 1         |        |        | 1     |
| 6  | RAPA       |           |        |        | 0     |
| 7  | Nikao      | 8         | 1      |        | 9     |
| 8  | Ruaau      | 1         | 2      |        | 3     |
| 9  | Akaoa      |           |        |        | 0     |
| 10 | Murienua   | 1         |        |        | 1     |
|    | TOTAL      | 21        | 12     | 1      | 34    |