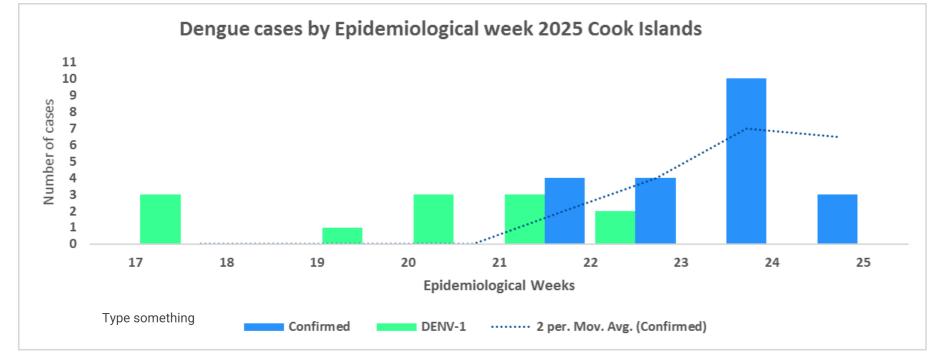

### 22 May 2025

**Dengue outbreak declared** 

34

All dengue cases (probable, confirmed) to date

3

**Suspected Cases Reported** 

9

**Cases Hospitalized** 

#### **Number of Cases**

**27** 

**RECOVERED** 

**ACTIVE TO DATE** 

WHO definition of total time for recovery from time of onset of symptoms/diagnosis up to 10 days

| #  | Puna       | Confirmed | DENV-1 | DENV-2 | Total |
|----|------------|-----------|--------|--------|-------|
| 1  | Titikaveka | 3         | 2      |        | 5     |
| 2  | Ngatangiia | 4         | 1      |        | 5     |
| 3  | Matavera   | 1         | 1      |        | 2     |
| 4  | Tupapa     | 2         | 5      | 1      | 8     |
| 5  | Takuvaine  | 1         |        |        | 1     |
| 6  | RAPA       |           |        |        | 0     |
| 7  | Nikao      | 8         | 1      |        | 9     |
| 8  | Ruaau      | 1         | 2      |        | 3     |
| 9  | Akaoa      |           |        |        | 0     |
| 10 | Murienua   | 1         |        |        | 1     |
|    | TOTAL      | 21        | 12     | 1      | 34    |