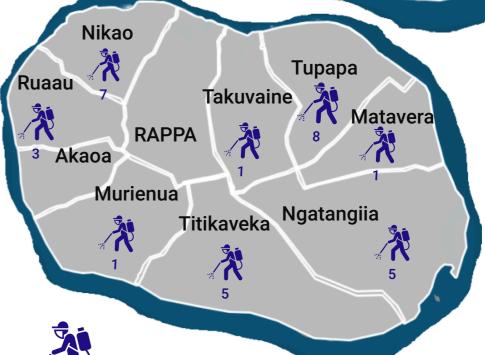

#### **Vector Control Programme**

- Rarotonga: Peri-focal and block spraying targeting hot spots
- Risk assessments, and clean up: all islands.

#### **Community Action**

- Friday 23rd May 2025 a Mass cleaning took place in the 10 Puna led by TMO and supported by Puna leads also joining in were Private sector employees.
- Peri-Focal spraying continues.