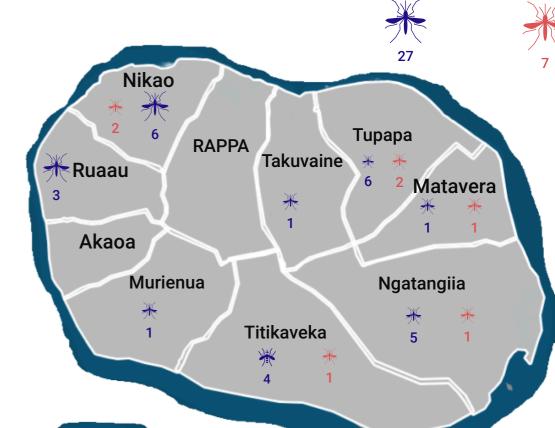

#### **Number of Cases**

**27** 

**RECOVERED** 

**ACTIVE TO DATE** 

WHO definition of total time for recovery from time of onset of symptoms/diagnosis up to 10 days

| #  | Puna       | Confirmed | DENV-1 | DENV-2 | Total |
|----|------------|-----------|--------|--------|-------|
| 1  | Titikaveka | 3         | 2      |        | 5     |
| 2  | Ngatangiia | 4         | 1      |        | 5     |
| 3  | Matavera   | 1         | 1      |        | 2     |
| 4  | Tupapa     | 2         | 5      | 1      | 8     |
| 5  | Takuvaine  | 1         |        |        | 1     |
| 6  | RAPA       |           |        |        | 0     |
| 7  | Nikao      | 8         | 1      |        | 9     |
| 8  | Ruaau      | 1         | 2      |        | 3     |
| 9  | Akaoa      |           |        |        | 0     |
| 10 | Murienua   | 1         |        |        | 1     |
|    | TOTAL      | 21        | 12     | 1      | 34    |

# Location of Confirmed Cases Recovered cases Active cases